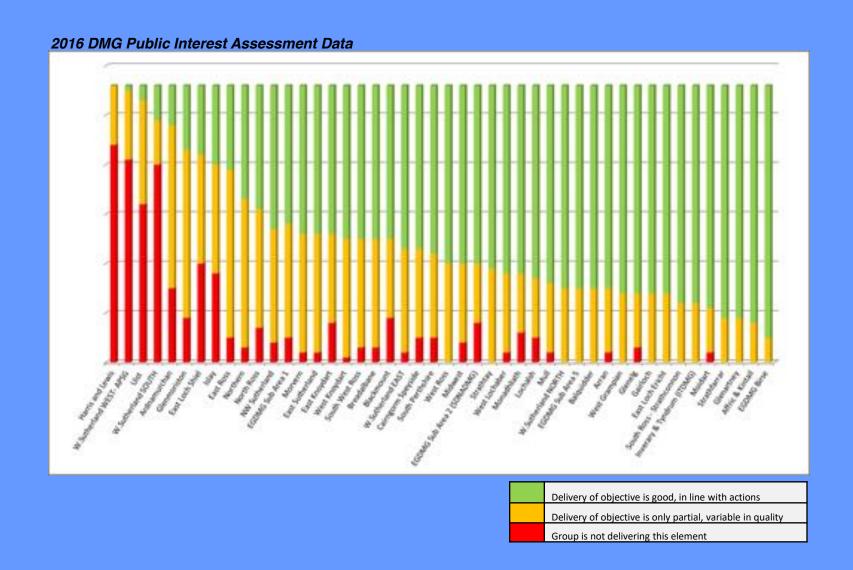

n for Scottish deer management?

Pete Mayhew

Cairngorms National Park Authority

Cairngorms, Speyside DMG

© Mark Hamblin/2020VISION/CNPA

























#### **Founding Partners and Supporters**

The Scottish Forum on Natural Capital's five founding partners are:











#### **Supporters**

We are very grateful to the Scottish Forum on Natural Capital's supporters for their contributions to our work.











































Reproduced by permission of Ordnance Survey on behalf of HMSO. © Crown copyright and database right 2017. All rights reserved. Ordnance Survey Licence number 100040965 Cairngorms National Park Authority. © SNH.





## Cairngorms Connect



















Bjåen – 1,100m asl Same latitude as Fair Isle