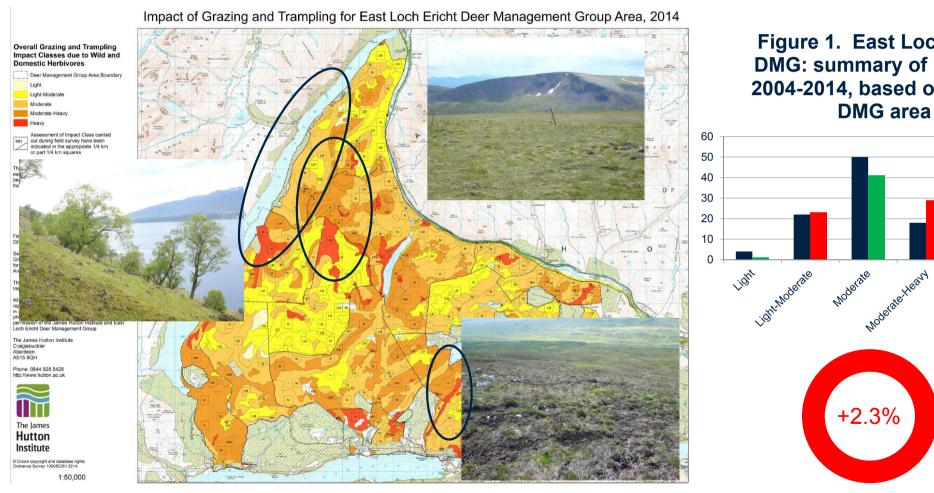

### Habitat - 10 year change

**2004** 

**2014** 

Figure 1. East Loch Ericht **DMG**: summary of impacts, 2004-2014, based on overall