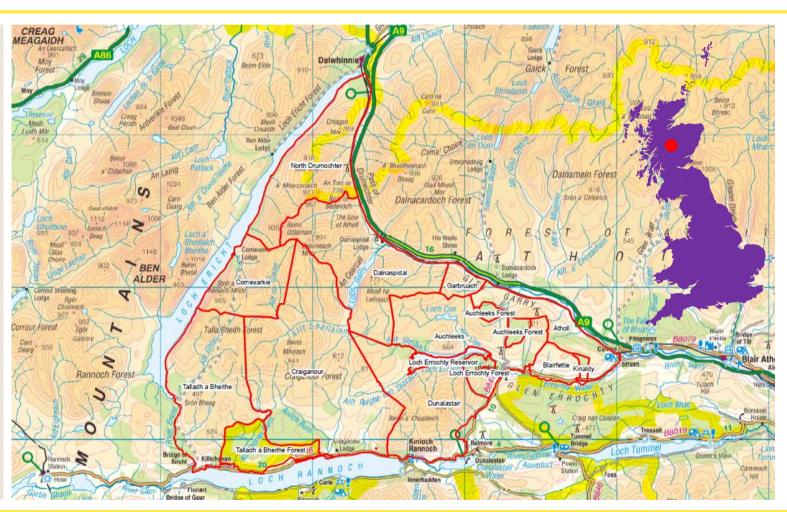

#### What we are

10 principal properties

Clear physical boundaries

90,000 acres total

Net deer range 72,000 acres (290km²)

46 FTE jobs