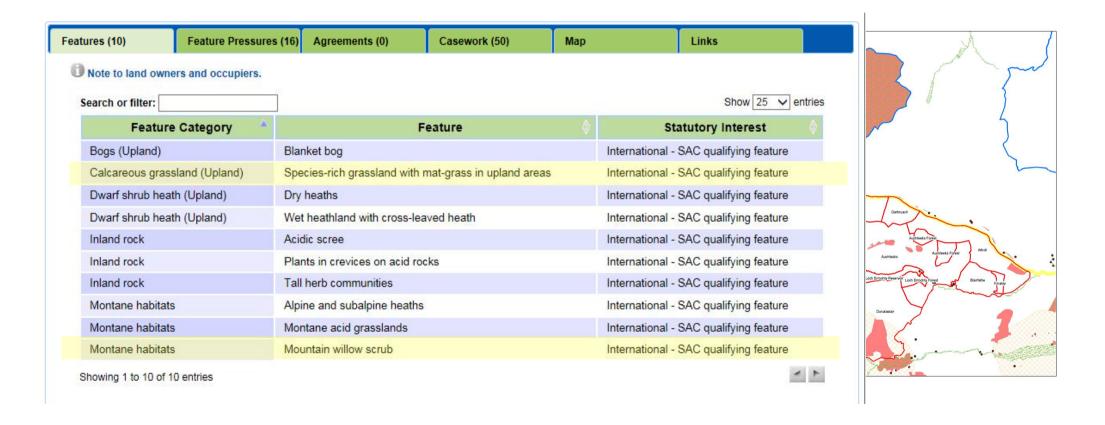

lans to retire"

synonyms: intention, aim, idea, intent, objective, object, goal, target, hope, aspiration, ambition "her plan was really just to find the hotel"

#### A plan must have objectives

But we don't know what is round the corner...

In terms of implementing a plan its been a strange year for many;

- Lack of mature stags
- · Where are the hinds
- · Weights down
- Pregnancies up

that tells us that when your plan meets the real world...the real world wins



#### What we are



10 principal properties

Clear physical boundaries

90,000 acres total

Net deer range 72,000 acres (290km²)

46 FTE jobs



# savills

### Timeline



## Challenges to delivery



- habitat and designated sites
- authorisations
- changing objectives
- knowing the population



### **Designated sites**





### Habitat - 10 year change



**2004** 

**2014** 



Figure 1. East Loch Ericht **DMG**: summary of impacts, 2004-2014, based on overall



#### **Authorisations**

#### savills





## Changing objectives





## Counting







## We don't know the population





## Impact on planning



Table 5: Target Deer Culls (Open range red deer) 2016-2021

| Year   | Stags | Hinds | Calves | Total |
|--------|-------|-------|--------|-------|
| 2016   | 330   | 475   | 143    | 948   |
| 2017   | 335   | 480   | 144    | 959   |
| 2018   | 340   | 485   | 146    | 971   |
| 2019   | 350   | 490   | 147    | 987   |
| 2020   | 375   | 495   | 149    | 1019  |
| Period | 1730  | 2425  | 729    | 4884  |

| 2016   |                   |
|--------|-------------------|
| Stags  | 267 (-19%)