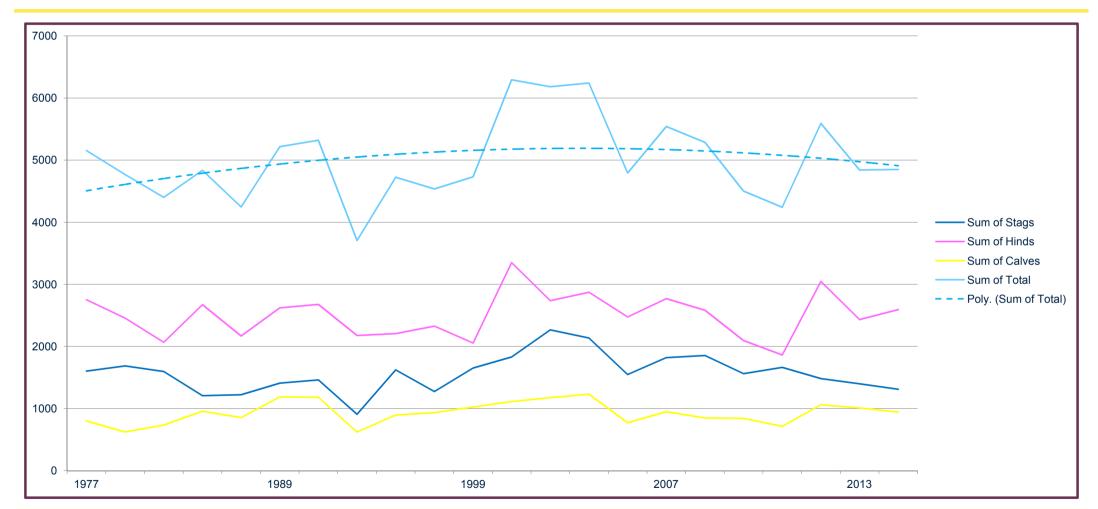

## We don't know the population

## Impact on planning

Table 5: Target Deer Culls (Open range red deer) 2016-2021

| Year   | Stags | Hinds | Calves | Total |
|--------|-------|-------|--------|-------|
| 2016   | 330   | 475   | 143    | 948   |
| 2017   | 335   | 480   | 144    | 959   |
| 2018   | 340   | 485   | 146    | 971   |
| 2019   | 350   | 490   | 147    | 987   |
| 2020   | 375   | 495   | 149    | 1019  |
| Period | 1730  | 2425  | 729    | 4884  |