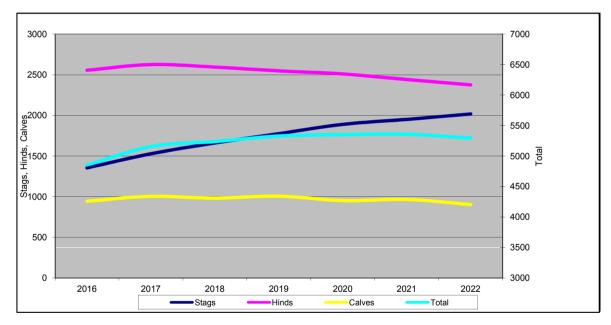

## Impact on planning

Table 5: Target Deer Culls (Open range red deer) 2016-2021

| Year   | Stags | Hinds | Calves | Total |
|--------|-------|-------|--------|-------|
| 2016   | 330   | 475   | 143    | 948   |
| 2017   | 335   | 480   | 144    | 959   |
| 2018   | 340   | 485   | 146    | 971   |
| 2019   | 350   | 490   | 147    | 987   |
| 2020   | 375   | 495   | 149    | 1019  |
| Period | 1730  | 2425  | 729    | 4884  |

| 2016   |                   |
|--------|-------------------|
| Stags  | 267 (-19%)        |
| Hinds  | 349 (-27%)        |
| Calves | 82 (-42%)         |
| Total  | 698 <b>(-26%)</b> |