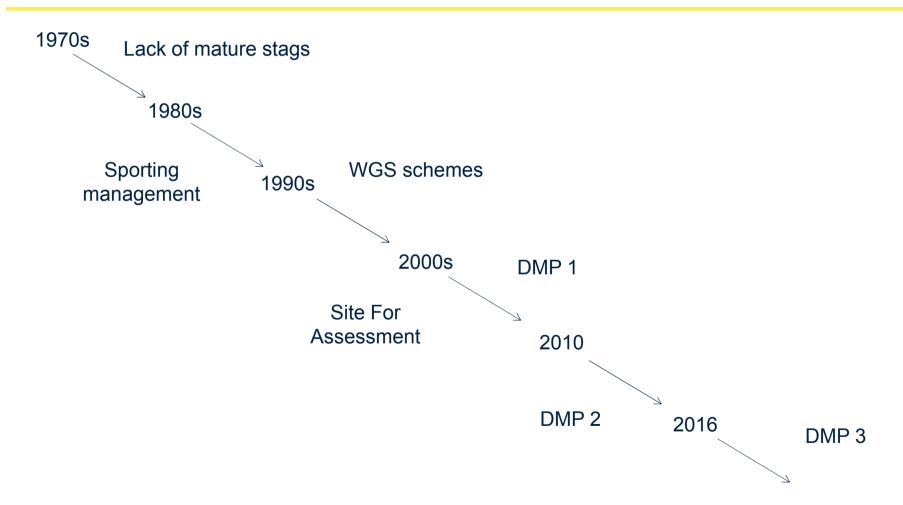

strategy, stratagem, formula, recipe, scenario, arrangement, schedule, agenda; More

2. an intention or decision about what one is going to do.

"I have no plans to retire"

synonyms: intention, aim, idea, intent, objective, object, goal, target, hope, aspiration, ambition "her plan was really just to find the hotel"

#### A plan must have objectives

But we don't know what is round the corner...

In terms of implementing a plan its been a strange year for many;

- Lack of mature stags
- · Where are the hinds
- · Weights down
- Pregnancies up

that tells us that when your plan meets the real world...the real world wins



#### What we are



10 principal properties

Clear physical boundaries

90,000 acres total

Net deer range 72,000 acres (290km²)

46 FTE jobs



# savills

### Timeline



## Challenges to delivery



- habitat and designated sites
- authorisations
- changing objectives
- knowing the population



### **Designated sites**





### Habitat - 10 year change



**2004** 

**2014** 



Figure 1. East Loch Ericht **DMG**: summary of impacts, 2004-2014, based on overall



#### **Authorisations**

#### savills





## Changing objectives





## Counting







## We don't know the population





## Impact on planning



Table 5: Target Deer Culls (Open range red deer) 2016-2021

| Year   | Stags | Hinds | Calves | Total |
|--------|-------|-------|--------|-------|
| 2016   | 330   | 475   | 143    | 948   |
| 2017   | 335   | 480   | 144    | 959   |
| 2018   | 340   | 485   | 146    | 971   |
| 2019   | 350   | 490   | 147    | 987   |
| 2020   | 375   | 495