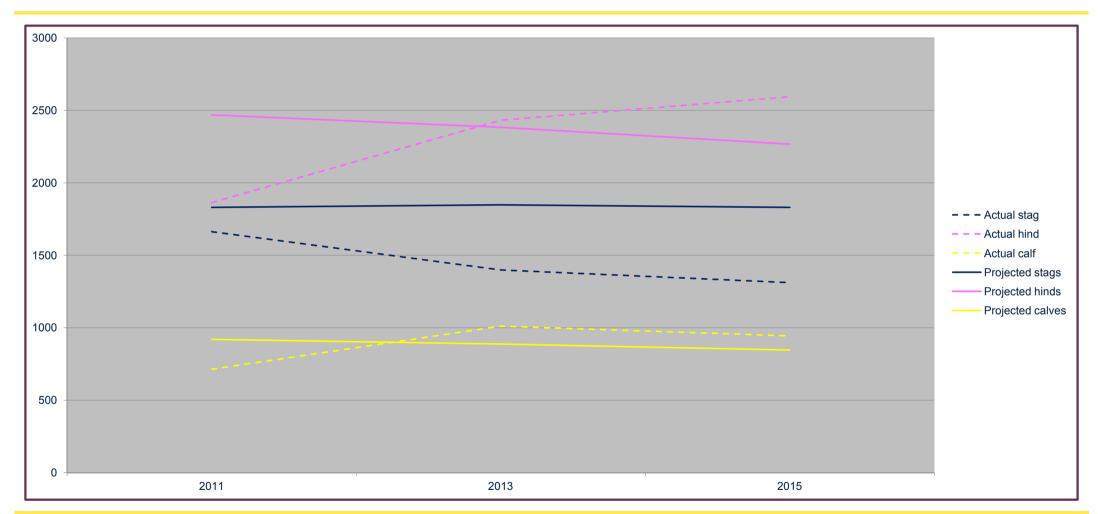

## Sensitivity

### Monitoring

Clear some of the assumptions in the plan are inaccurate

Monitoring is fundamental

Focus on the objectives and don't become fixated on process

Be willing to compromise